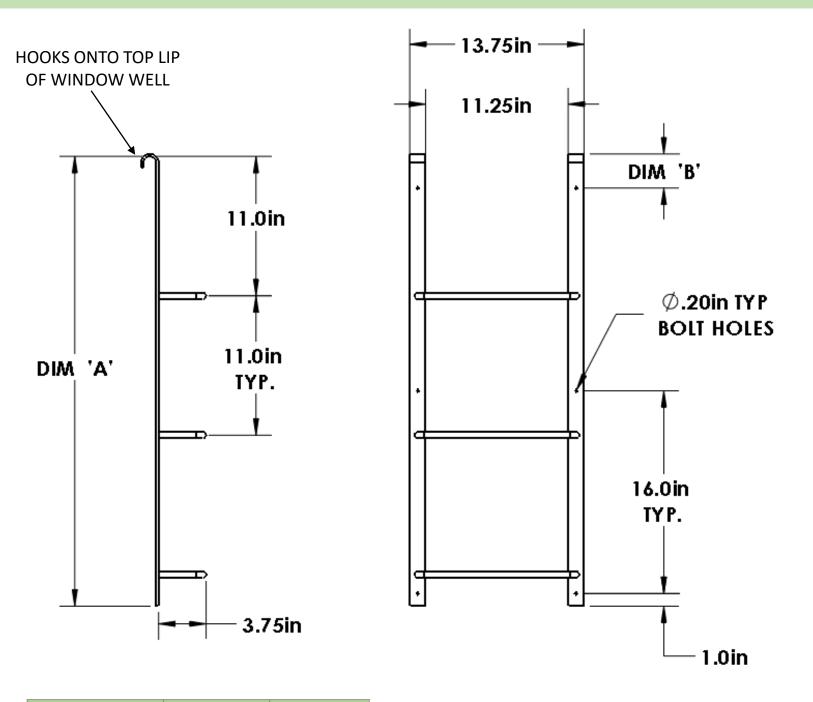

## STEEL EGRESS LADDER HOOK MOUNT

| Ladder<br>Size | Dim 'A'<br>[in] | Dim 'B'<br>[in] |
|----------------|-----------------|-----------------|
| 3 Rung         | 35.5            | 2.7             |
| 4 Rung         | 46.5            | 13.7            |
| 5 Rung         | 57.5            | 8.7             |
| 6 Rung         | 68.5            | 3.7             |
| 7 Rung         | 79.5            | 14.7            |

| Material:                                                        | Powder-coated Steel |  |
|------------------------------------------------------------------|---------------------|--|
| Rung Spacing:                                                    | 11.0in              |  |
| Hole Spacing:                                                    | 16.0in              |  |
| Hole Diameter:                                                   | 0.20in              |  |
| Screw Size*:                                                     | #10 (3/16in)        |  |
| *Ladder is installed by placing top hooks over top lip of window |                     |  |

\*Ladder is installed by placing top hooks over top lip of window well. Screws are optional and can be used to further stabilize the ladder, if desired.