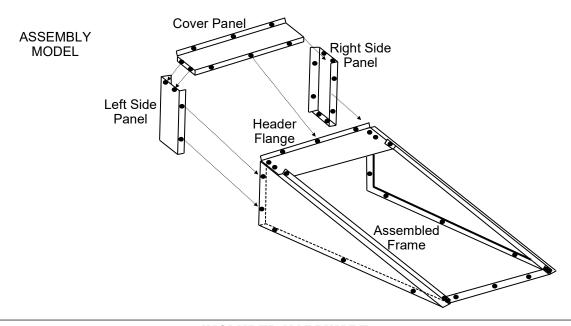

## STEP 1:

Position the side panel with the open end facing up (see model). The wide flange will be against the building during installation. Attach the front flange to the back of the assembled frame using the 1/4" -  $20 \times 1/2$ " bolts and nuts.

Repeat Step 1 for second side.

## STEP 2:

Place the cover panel so it overlaps side panels and header flange. Attach the pieces using the 1/4" -  $20 \times 1/2$ " bolts and nuts, with bolt heads facing out.