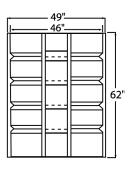

### 6700 Modular Well

For large windows, the 6700 is comprised of three sections that lock together and is designed for use with 5-foot wide windows. The six terraced egress steps allow for quick and easy egress.