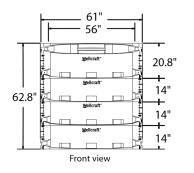

| Sizing Options |              |
|----------------|--------------|
| Sections       | Total Height |
| 1              | 207/8"       |
| 2              | 347/8"       |
| 3              | 487/8"       |
| 4              | 627/8"       |
| 5              | 767/8"       |

Top view

sandstone granite grey #020600191 #020600190

Front view