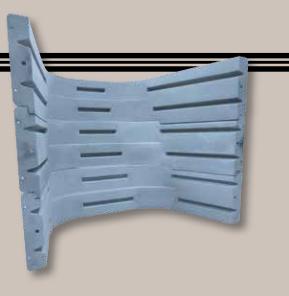

### 6700 Modular Well

For large windows, the 6700 is comprised of three sections that lock together and is designed for use with 5-foot wide windows. The six terraced egress steps allow for quick and easy egress.