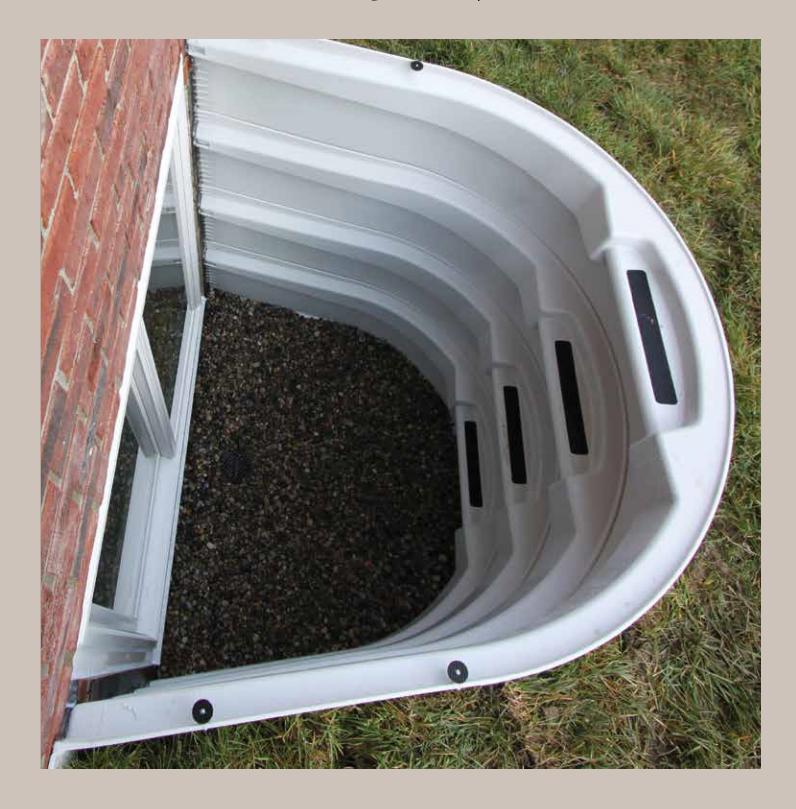

### 5600 Modular Well

Offers modular locking sections with an attractive maintenance free design. A typical installation uses four sections and is easy to install. The 5600 is designed for windows up to 4-foot wide. Each section weighs only 24 pounds and is easy to transport.

| Sizing Options |              |
|----------------|--------------|
| Sections       | Total Height |
| 1              | 207/8"       |
| 2              | 347/8"       |
| 3              | 487/8"       |
| 4              | 627/8"       |
| 5              | 767/8"       |