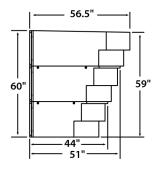

### 6700 Modular Well

For large windows, the 6700 is comprised of three sections that lock together and is designed for use with 5-foot wide windows. The six terraced egress steps allow for quick and easy egress.