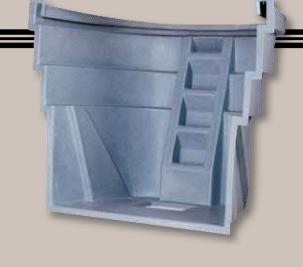

### 6700 Modular Well

For large windows, the 6700 is comprised of three sections that lock together and is designed for use with 5-foot wide windows. The six terraced egress steps allow for quick and easy egress.