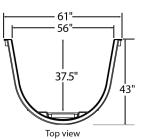

### 5600 Modular Well

Offers modular locking sections with an attractive maintenance free design. A typical installation uses four sections and is easy to install. The 5600 is designed for windows up to 4-foot wide. Each section weighs only 24 pounds and is easy to transport.