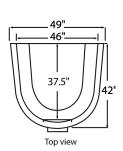

### 6700 Modular Well

For large windows, the 6700 is comprised of three sections that lock together and is designed for use with 5-foot wide windows. The six terraced egress steps allow for quick and easy egress.

Top view

sandstone granite grey #020600191 #020600190

Front view