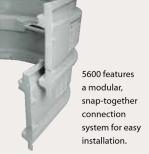

### 5600 Modular Well

Offers modular locking sections with an attractive maintenance free design. A typical installation uses four sections and is easy to install. The 5600 is designed for windows up to 4-foot wide. Each section weighs only 24 pounds and is easy to transport.