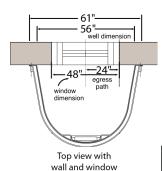

### 5600 Modular Well

Offers modular locking sections with an attractive maintenance free design. A typical installation uses four sections and is easy to install. The 5600 is designed for windows up to 4-foot wide. Each section weighs only 24 pounds and is easy to transport.