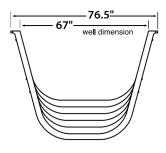

### 6700 Modular Well

For large windows, the 6700 is comprised of three sections that lock together and is designed for use with 5-foot wide windows. The six terraced egress steps allow for quick and easy egress.