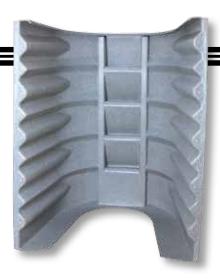

### 6700 Modular Well

For large windows, the 6700 is comprised of three sections that lock together and is designed for use with 5-foot wide windows. The six terraced egress steps allow for quick and easy egress.