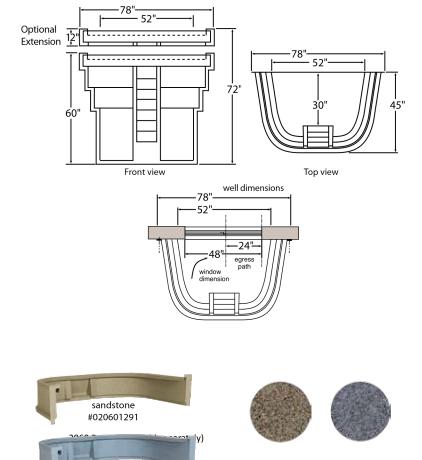

### 2060 Single Unit Well

Designed for use with up to 4-foot wide egress windows. One-piece construction makes this well both durable and simple to install. With the optional 12" extension, the 2060 can accommodate a greater depth. (Maximum 1 extension per unit)

granite grey #020601290

Top view

sandstone granite grey #020600191 #020600190

Front view